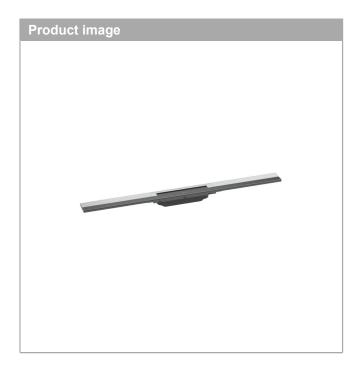

## product features

- consists of: design grate with removable cover, Dryphon
- · can be shortened on site
- · easy to clean surface
- · height adjustable by 10 mm
- · up to 60 l/min drainage capacity
- · where to use: new construction, renovation
- · grate removal tool allows easy removal of the finish set
- · with integrated slope
- · type of odour seal: mechanical
- · mounting type: two-sided
- · grate material: Stainless Steel 304 (1.4301)
- · suitable for primary drainage
- · grate width: 60 mm