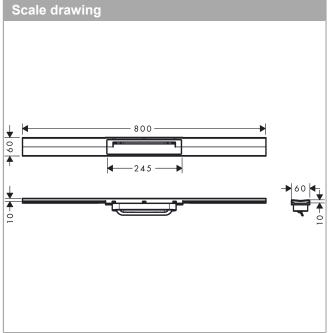

## product features

- consists of: design grate with removable cover, Dryphon
- · can be shortened on site
- · easy to clean surface
- · height adjustable by 10 mm
- · up to 60 l/min drainage capacity
- · where to use: new construction, renovation
- · grate removal tool allows easy removal of the finish set
- · with integrated slope
- · type of odour seal: mechanical
- · mounting type: two-sided
- · grate material: Stainless Steel 304 (1.4301)
- · suitable for primary drainage
- · grate width: 60 mm